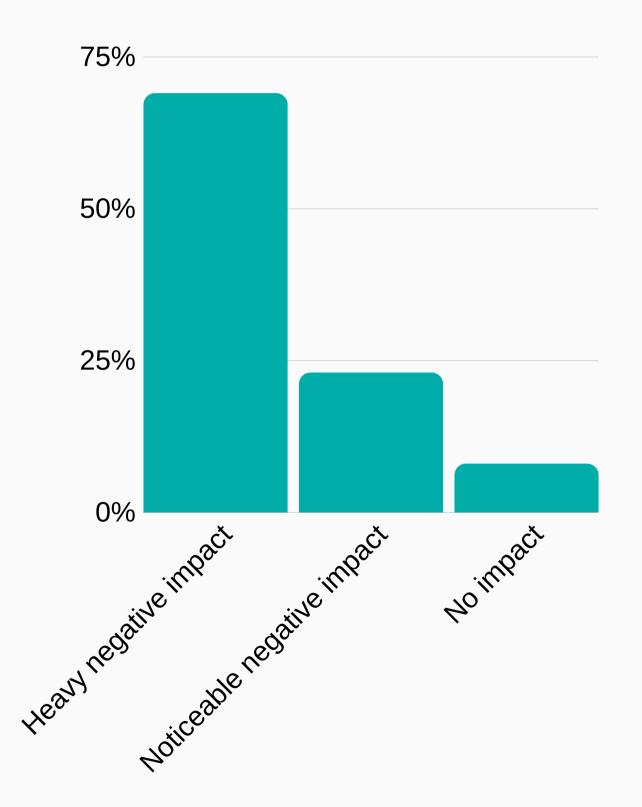

## **COVID-19** SURVEY'S RESULTS! March 2020 - 24 answers





## AUDIENCE



#### IF YOU ARE AN FACCSF MEMBER, **What level of membership** Do you have?



## **Covid-19 TYPE OF COMPANY**



#### IN WHICH INDUSTRY DOES YOUR COMPANY OPERATE?



#### WHERE IS YOUR COMPANY BASED?



#### NUMBER OF PEOPLE EMPLOYED In Your Company



#### WHAT **IMPACT** HAVE YOU FELT ON YOUR BUSINESS **FROM COVID-19?**



# Covid-19 POLICY



#### WHAT HAS BEEN Your office policy so far?

| 77%    | 19%            |
|--------|----------------|
| HOME   | <b>NO HOME</b> |
| OFFICE | OFFICE         |

Offices closed for every employee, mandatory home office: 54% Home office heavily encouraged, entry to offices is controlled: 15% Home office encouraged, offices open as usual: 4% Home office permitted, offices open as usual: 4%

No home office possible because of the nature of the business

- CLOSE: 11%
- REMAIN OPEN: 8%

\*4% didn't answer

#### DO YOU FOLLOW OTHERS' **BEST Practices** or do you come up With **Your own?**



# **Covid-19 BUSINESS AREA**



#### IN WHAT AREAS ARE YOU EXPERIENCING DIFFICULTIES?



#### **IMPACT ON YOUR SALES**



#### IMPACT **ON YOUR FINANCIAL Results** at the end of 2020

|