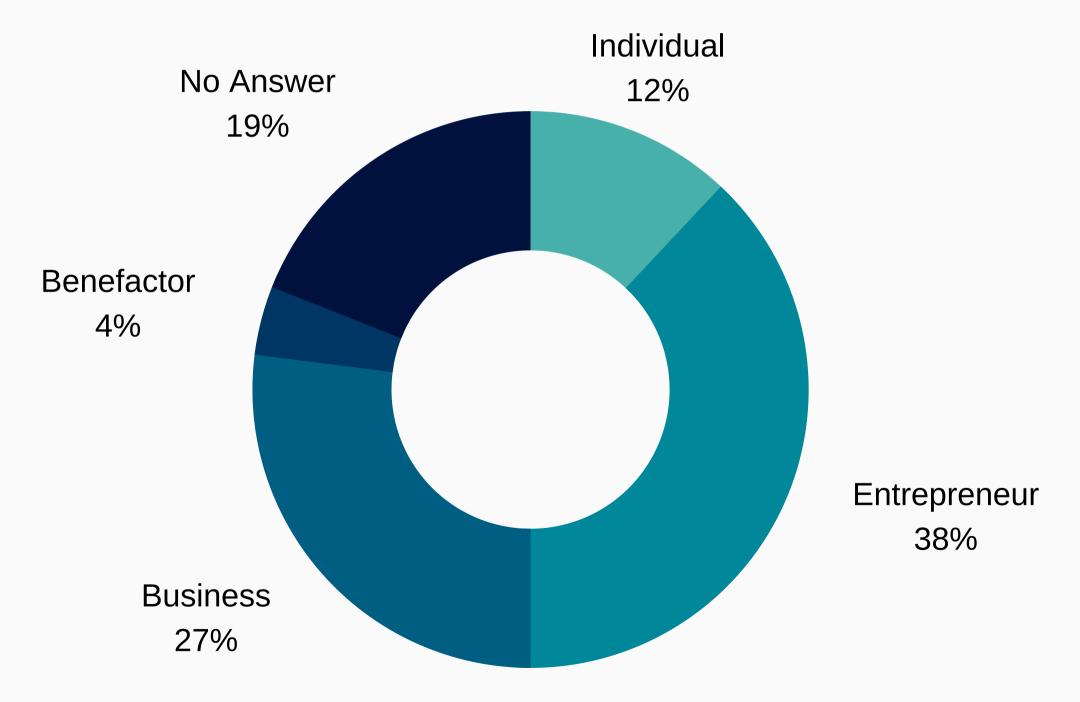

## **COVID-19** SURVEY'S RESULTS! March 2020 - 24 answers





## AUDIENCE



#### IF YOU ARE AN FACCSF MEMBER, **What level of membership** Do you have?



## **Covid-19 TYPE OF COMPANY**



#### IN WHICH INDUSTRY DOES YOUR COMPANY OPERATE?



#### WHERE IS YOUR COMPANY BASED?



#### NUMBER OF PEOPLE EMPLOYED In Your Company



#### WHAT **IMPACT** HAVE YOU FELT ON YOUR BUSINESS **FROM COVID-19?**



# Covid-19 POLICY



#### WHAT HAS BEEN Your office policy so far?

| 77%    | 19%            |
|--------|----------------|
| HOME   | <b>NO HOME</b> |
| OFFICE | OFFICE         |

Offices closed for every employee, mandatory home office: 54% Home office heavily encouraged, entry to offices is controlled: 15% Home office encouraged, offices open as usual: 4% Home office permitted, offices open as usual: 4%

No home office possible because of the nature of the business

- CLOSE: 11%
- REMAIN OPEN: 8%

\*4% didn't answer

#### DO YOU FOLLOW OTHE