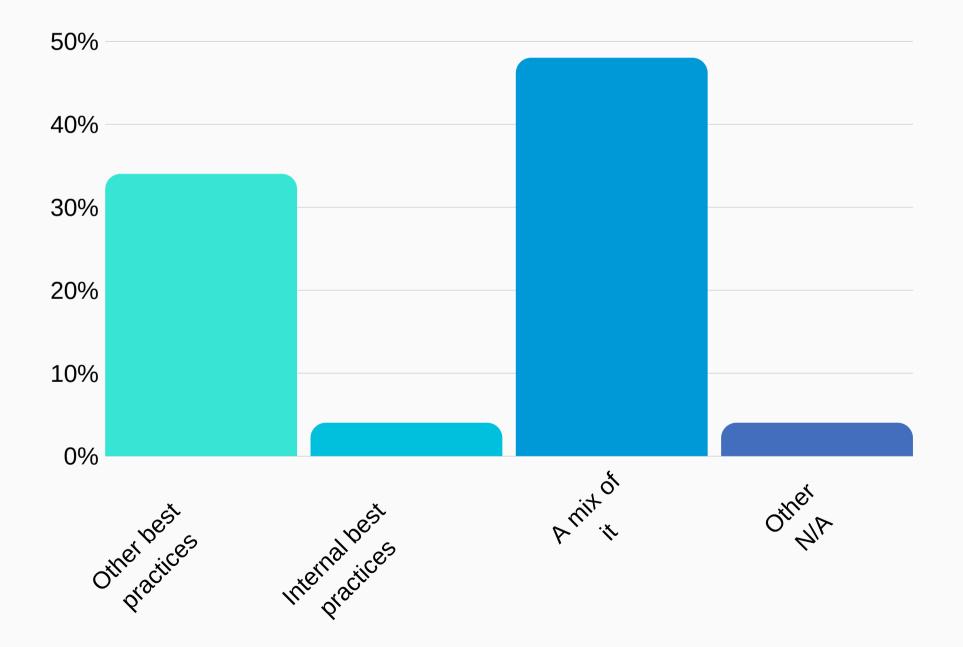

#### DO YOU FOLLOW OTHERS' **BEST Practices** or do you come up With **Your own?**