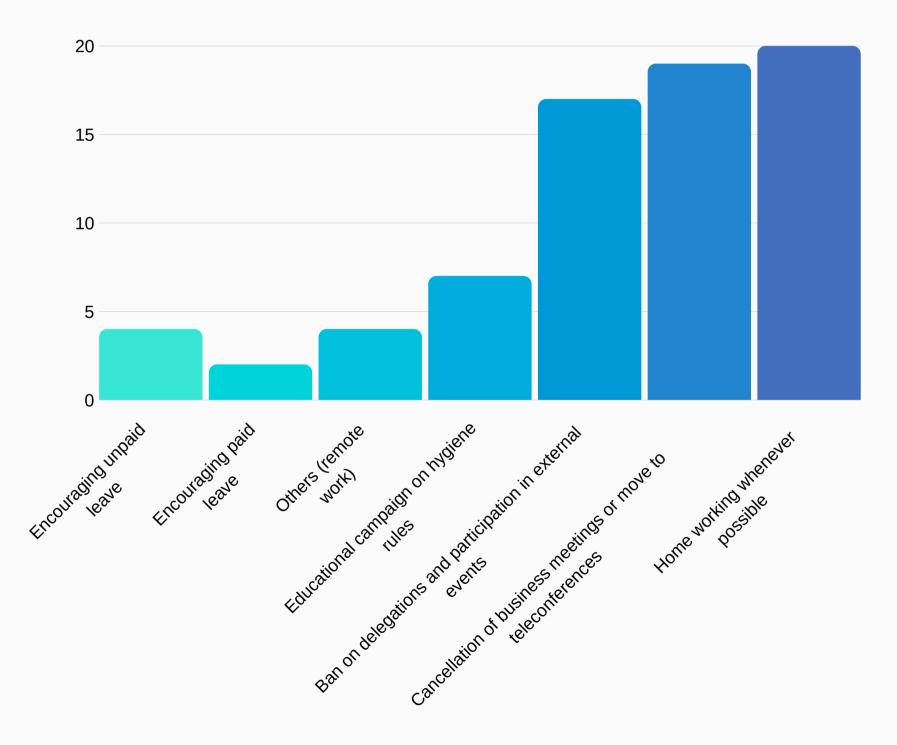

#### WHAT MEASURES HAVE BEEN TAKEN IN YOUR COMPANY TO PREVENT AND REDUCE THE RISK OF COVID-19?