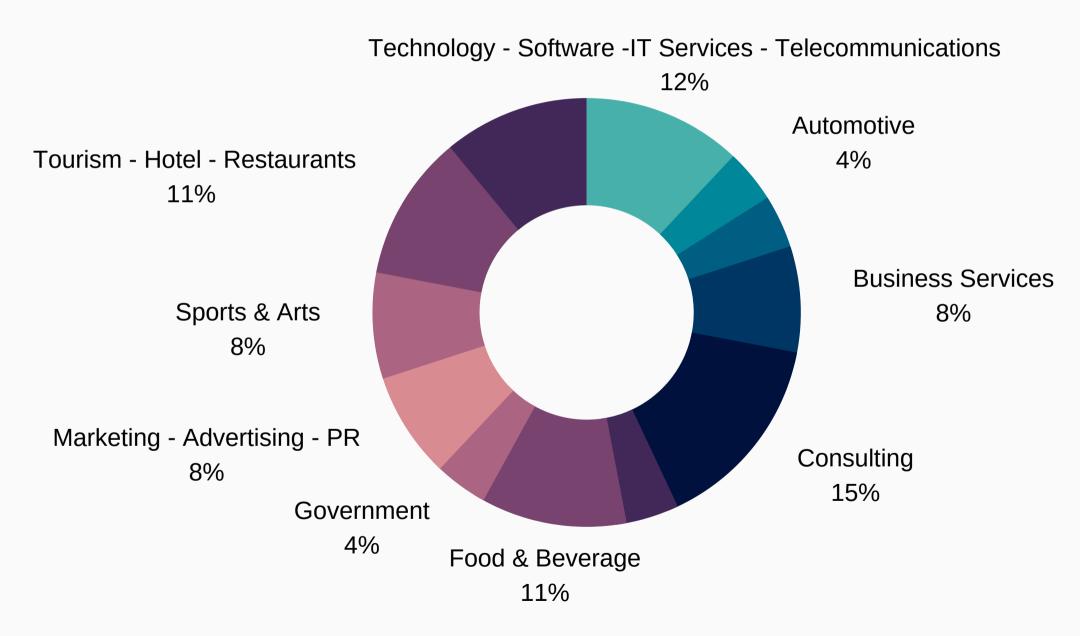

## **COVID-19** SURVEY'S RESULTS! March 2020 - 24 answers





## AUDIENCE



#### IF YOU ARE AN FACCSF MEMBER, **What level of membership** Do you have?



## **Covid-19 TYPE OF COMPANY**



#### IN WHICH INDUSTRY DOES YOUR COMPANY OPERATE?



#### WHERE IS YOUR COMPANY BASED?



#### NUMBER OF PEOPLE EMPLOYED In Your Company



#### WHAT **IMPACT** HAVE YOU FELT ON YOUR BUSINESS **FROM COVID-19?**



# Covid-19 POLICY



#### WHAT HAS BEEN Your office policy so far?

| 77%    | 19%            |
|--------|----------------|
| HOME   | <b>NO HOME</b> |
| OFFICE | OFFICE         |

Offices closed for every employee, mandatory home office: 54% Home office heavily encouraged, entry to offices is controlled: 15% Home office encouraged, offices open as usual: 4% Home office permitted, offices open as usual: 4%

No home office possible because of the nature of the business

- CLOSE: 11%
- REMAIN OPEN: 8%

\*4% didn't answer

#### DO YOU FOLLOW OTHERS' **BEST Practices** or do you come up With **Your own?**



# **Covid-19 BUSINESS ARE