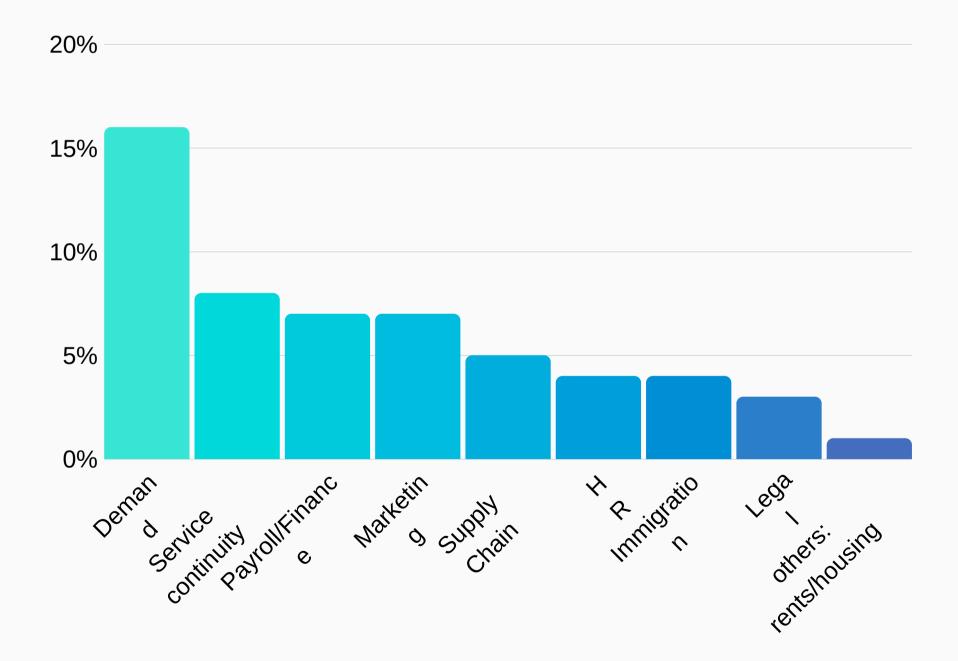

MPLOYED In Your Company



#### WHAT **IMPACT** HAVE YOU FELT ON YOUR BUSINESS **FROM COVID-19?**



# Covid-19 POLICY



#### WHAT HAS BEEN Your office policy so far?

| 77%    | 19%            |
|--------|----------------|
| HOME   | <b>NO HOME</b> |
| OFFICE | OFFICE         |

Offices closed for every employee, mandatory home office: 54% Home office heavily encouraged, entry to offices is controlled: 15% Home office encouraged, offices open as usual: 4% Home office permitted, offices open as usual: 4%

No home office possible because of the nature of the business

- CLOSE: 11%
- REMAIN OPEN: 8%

\*4% didn't answer

#### DO YOU FOLLOW OTHERS' **BEST Practices** or do you come up With **Your own?**



# **Covid-19 BUSINESS AREA**



#### IN WHAT AREAS ARE YOU EXPERIENCING DIFFICULTIES?



#### **IMPACT ON YOUR SALES**



#### IMPACT **ON YOUR FINANCIAL Results** at the end of 2020

| 50%  |                                                                                                                         |                                                                                     |                |                |                  |
|------|-------------------------------------------------------------------------------------------------------------------------|-------------------------------------------------------------------------------------|----------------|----------------|------------------|
|      |                                                                                                                         |