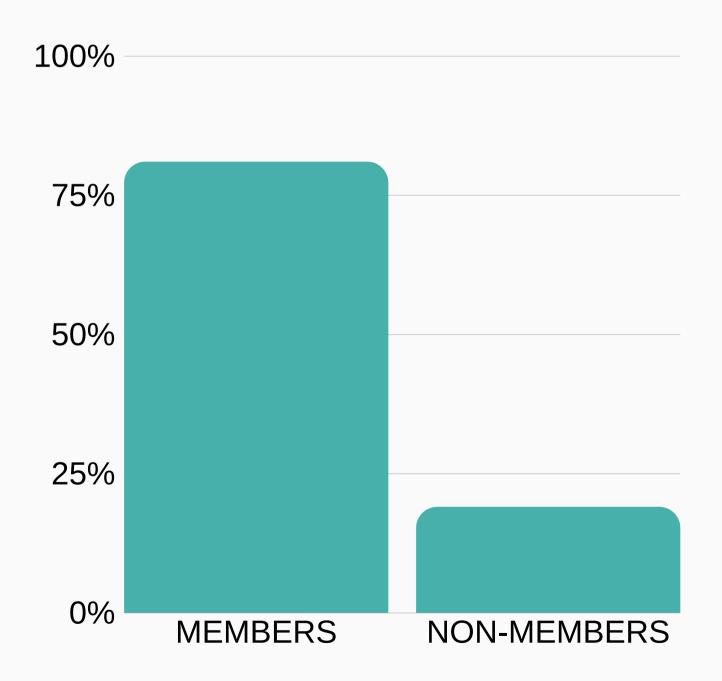

## **COVID-19** SURVEY'S RESULTS! March 2020 - 24 answers





## AUDIENCE



#### IF YOU ARE AN FACCSF MEMBER, **What level of membership** Do you have?



## **Covid-19 TYPE OF COMPANY**



#### IN WHICH INDUSTRY DOES YOUR COMPANY OPERATE?



#### WHERE IS YOUR COMPANY BASED?



#### NUMBER OF PEOPLE EMPLOYED In Your Company



#### WHAT **IMPACT** HAVE YOU FELT ON YOUR BUSINESS **FROM COVID-19?**



# Covid-19 POLICY



#### WHAT HAS BEEN Your office policy so far?

| 77%    | 19%            |
|--------|----------------|
| HOME   | <b>NO HOME</b> |
| OFFICE | OFFICE         |

Offices closed for every employee, mandatory home office: 54% Home office heavily encouraged, entry to offices is controlled: 15% Home office encouraged, offices open as usual: 4% Home office permitted, offices open as usual: 4%

No home office possible because of the nature of the busine