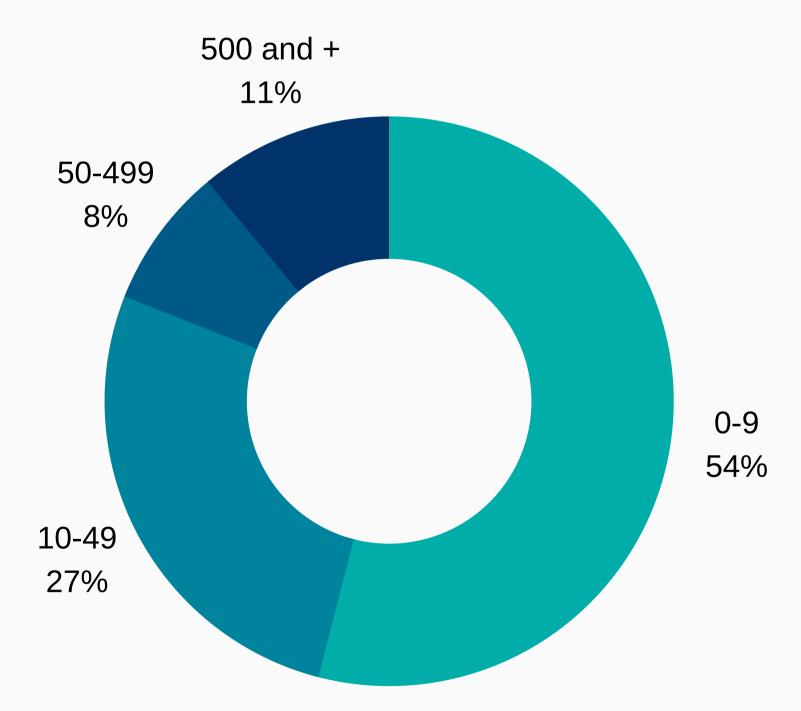

## **COVID-19** SURVEY'S RESULTS! March 2020 - 24 answers





## AUDIENCE



#### IF YOU ARE AN FACCSF MEMBER, **What level of membership** Do you have?



## **Covid-19 TYPE OF COMPANY**



#### IN WHICH INDUSTRY DOES YOUR COMPANY OPERATE?



#### WHERE IS YOUR COMPANY BASED?



#### NUMBER OF PEOPLE EMPLOYED In Your Company



#### WHAT **IMPACT** HAVE YOU FELT ON YOUR BUSINESS **FROM COVID-19?**



# Covid-19 POLICY



#### WHAT HAS BEEN Your office policy so far?

| 77%    | 19%            |
|--------|----------------|
| HOME   | <b>NO HOME</b> |
| OFFICE | OFFICE         |

Offices closed for every employee, mandatory home office: 54% Home office heavily encouraged, entry to offices is controlled: 15% Home office encouraged, offices open as usual: 4% Home office permitted, offices open as usual: 4%

No home office possible because of the nature of the business

- CLOSE: 11%
- REMAIN OPEN: 8%

\*4% didn't answer

#### DO YOU FOLLOW OTHERS' **BEST Practices** or do you come up With **Your own?**



# **Covid-19 BUSINESS AREA**



#### IN WHAT AREAS ARE YOU EXPERIENCING DIFFICULTIES?



#### **IMPACT ON YOUR S