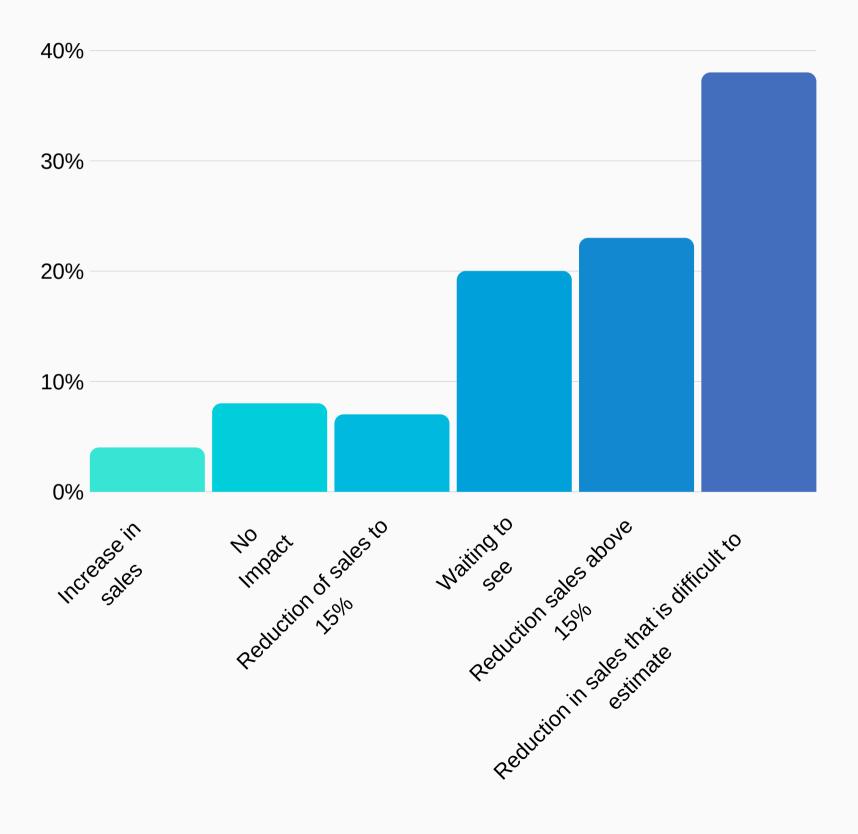

HAT **IMPACT** HAVE YOU FELT ON YOUR BUSINESS **FROM COVID-19?**



# Covid-19 POLICY



#### WHAT HAS BEEN Your office policy so far?

| 77%    | 19%            |
|--------|----------------|
| HOME   | <b>NO HOME</b> |
| OFFICE | OFFICE         |

Offices closed for every employee, mandatory home office: 54% Home office heavily encouraged, entry to offices is controlled: 15% Home office encouraged, offices open as usual: 4% Home office permitted, offices open as usual: 4%

No home office possible because of the nature of the business

- CLOSE: 11%
- REMAIN OPEN: 8%

\*4% didn't answer

#### DO YOU FOLLOW OTHERS' **BEST Practices** or do you come up With **Your own?**



# **Covid-19 BUSINESS AREA**



#### IN WHAT AREAS ARE YOU EXPERIENCING DIFFICULTIES?



#### **IMPACT ON YOUR SALES**



#### IMPACT **ON YOUR FINANCIAL Results** at the end of 2020

| 50%  |                                                                                                                         |                                                                                     |                |                |                  |
|------|-------------------------------------------------------------------------------------------------------------------------|-------------------------------------------------------------------------------------|----------------|----------------|------------------|
|      |                                                                                                                         |